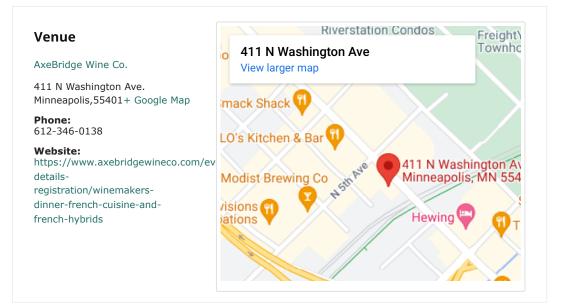

+ GOOGLE CALENDAR + ICAL EXPORT

| Details                     | Organizer                              |  |  |  |  |
|-----------------------------|----------------------------------------|--|--|--|--|
| Date:<br>July 16            | AxeBridge Wine Co.                     |  |  |  |  |
|                             | Phone:                                 |  |  |  |  |
| Time:                       | 612-346-0138                           |  |  |  |  |
| 10:00 am - 3:00 pm          | Email:                                 |  |  |  |  |
| <b>Cost:</b><br>\$45        | info@axdebridgewineco.com              |  |  |  |  |
|                             | Website:                               |  |  |  |  |
| Event Category:<br>Food     | https://www.axebridgewineco.com/event- |  |  |  |  |
|                             | details-                               |  |  |  |  |
| Website:                    | registration/beyonce-brunch            |  |  |  |  |
| https://www.axebridgewinec  | o.com/event-                           |  |  |  |  |
| details-                    |                                        |  |  |  |  |
| registration/beyonce-brunch |                                        |  |  |  |  |